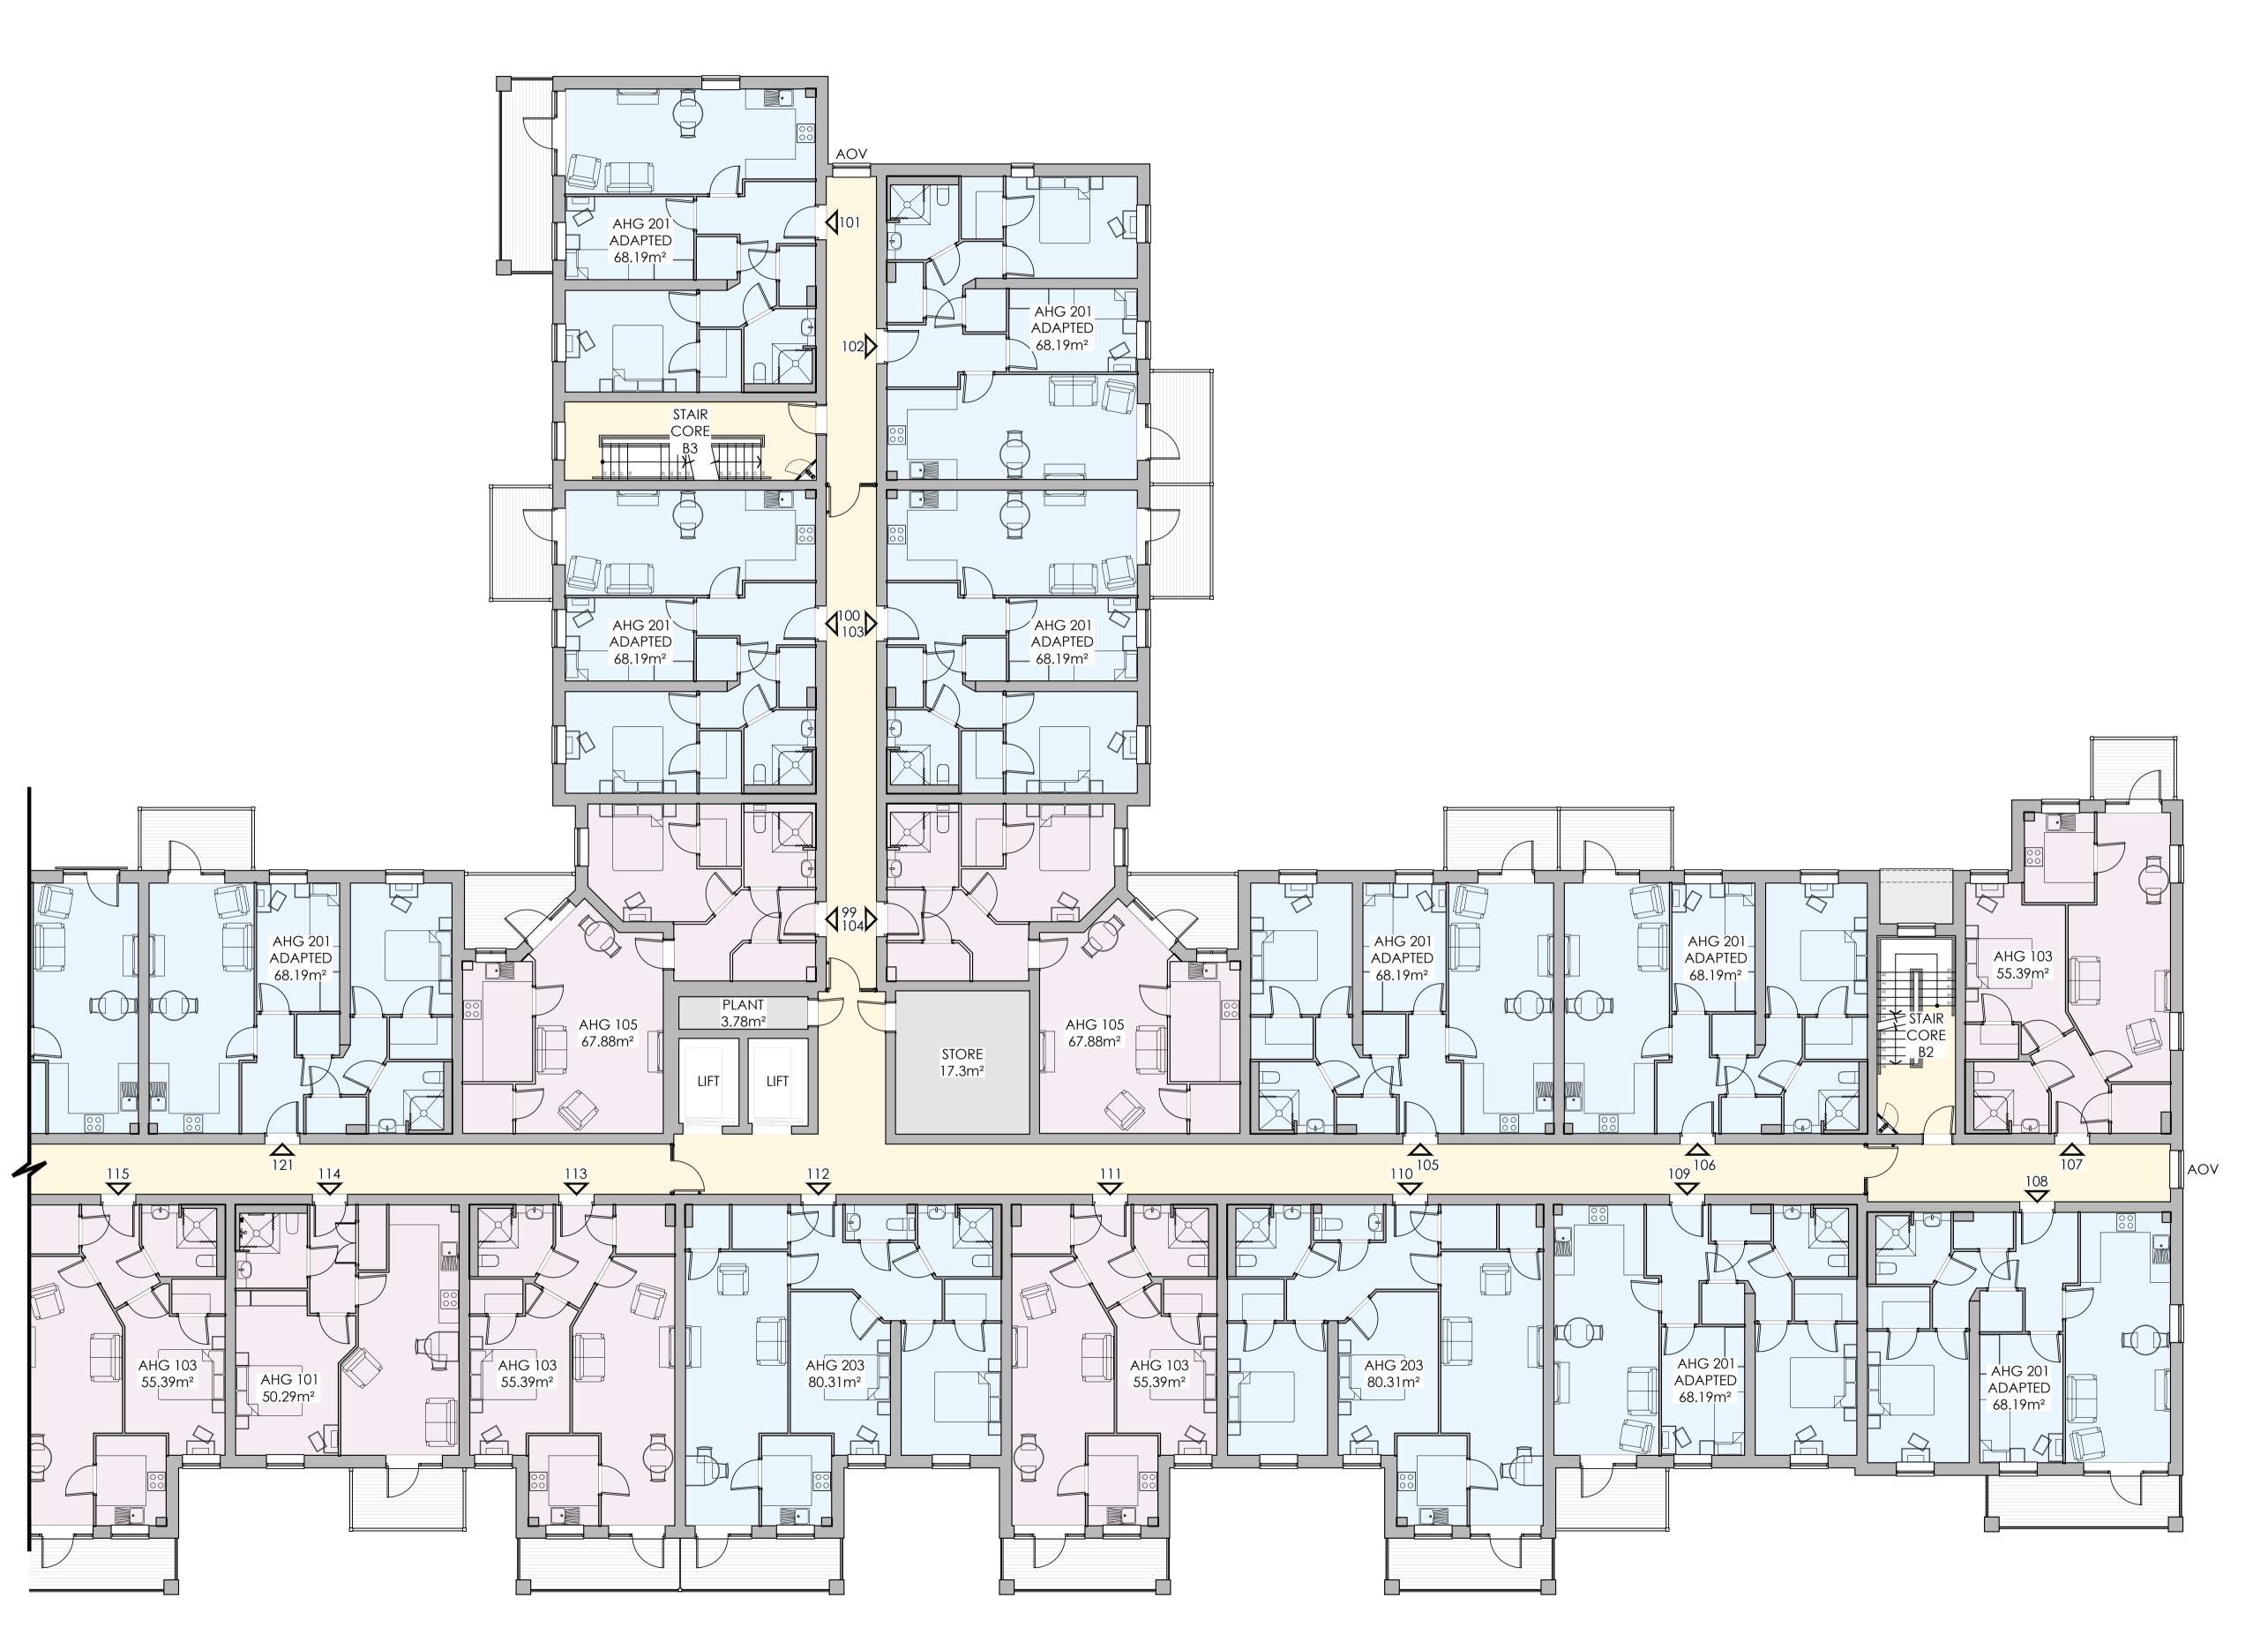

## McCARTHY STONE Wife, well lived

Project Title

Retirement Living & Anchor

Nazareth House, London Road

Southend-on-Sea

Drawing Title
Block B (Anchor)
Second Floor Plan

Sheet 2 of 2

 Scale
 1:100@A1
 Date
 23.05.2022

ALL DIMENSIONS TO BE CHECKED ON SITE, WORK TO FIGURED DIMENSIONS ONLY. REPORT DISCREPANCIES TO THE ARCHITECT AT ONCE BEFORE PROCEEDING

BLOCK B - SECOND FLOOR PLAN